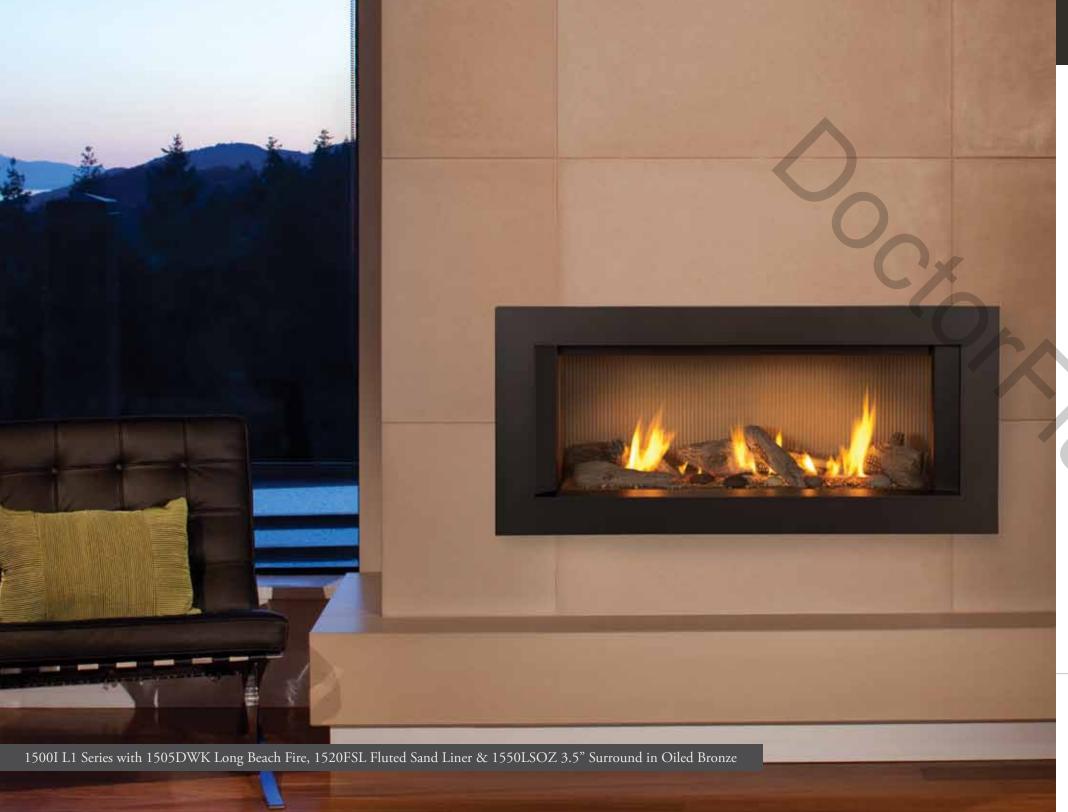

#### LINEAR DESIGN MEETS VALOR PERFORMANCE

Showcasing leading edge design, quality finishes and high efficiency, the L1 Series combines Valor's proven performance with the latest in linear design.

A highly effective radiant and convective heater, the L1 raises "decorative widescreen" fireplace standards. Low turndowns provide hours of comfort, efficiently distributing warmth where you want it - when you want it.

## LONG BEACH FIRE

Over time, coastal shores form natural landscapes. Changing tides welcome dramatic weather, continuously evolving unique ecosystems. The Long Beach fire portrays raw, coastal elements, welcoming you to a state of warmth and relaxation. "Fire on water" inspired the Murano design - a tribute to centuries of Italian artisan glassmakers. Black and Azura glass are illuminated by flames within, casting reflections on a stunning glass base.