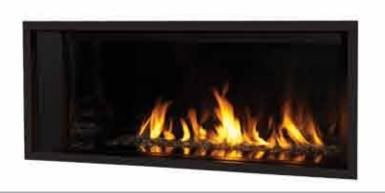

#### LINEAR DESIGN MEETS VALOR PERFORMANCE

Showcasing leading edge design, quality finishes and high efficiency, the L1 Series combines Valor's proven performance with the latest in linear design.

A highly effective radiant and convective heater, the L1 raises "decorative widescreen" fireplace standards. Low turndowns provide hours of comfort, efficiently distributing warmth where you want it - when you want it.

Offering a choice of two captivating "fire-scapes" (the Murano Glass Fire and the Long Beach Driftwood Fire) the L1 lives up to the Valor standard of design form and function.