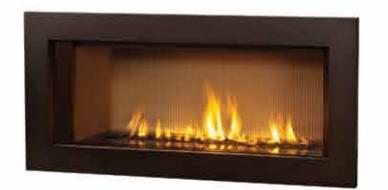

#### LINEAR DESIGN MEETS VALOR PERFORMANCE

Showcasing leading edge design, quality finishes and high efficiency, the L1 Series combines Valor's proven performance with the latest in linear design.

A highly effective radiant and convective heater, the L1 raises "decorative widescreen" fireplace standards. Low turndowns provide hours of comfort, efficiently distributing warmth where you want it - when you want it.

Offering a choice of two captivating "fire-scapes" (the Murano Glass Fire and the Long Beach Driftwood Fire) the L1 lives up to the Valor standard of design form and function.