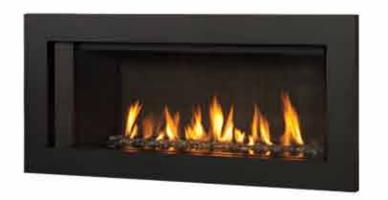

iod of time after the fireplace is turned off. Contact with the hot glass can cause severe burns. If small children are present, close adult supervision is required. The 1560LSG barrier screen option and/or approved child barrier is strongly recommended.

For more information visit www.valorfireplaces.com/safety.

## LONG BEACH FIRE





Over time, coastal shores form natural landscapes. Changing tides welcome dramatic weather, continuously evolving unique ecosystems. The Long Beach fire portrays raw, coastal elements, welcoming you to a state of warmth and relaxation. "Fire on water" inspired the Murano design - a tribute to centuries of Italian artisan glassmakers. Black and Azura glass are illuminated by flames within, casting reflections on a stunning glass base.



MURANO GLASS FIRE