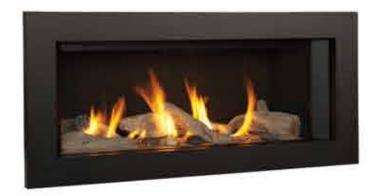

## LONG BEACH FIRE

Over time, coastal shores form natural landscapes. Changing tides welcome dramatic weather, continuously evolving unique ecosystems. The Long Beach fire portrays raw, coastal elements, welcoming you to a state of warmth and relaxation. "Fire on water" inspired the Murano design - a tribute to centuries of Italian artisan glassmakers. Black and Azura glass are illuminated by flames within, casting reflections on a stunning glass base.