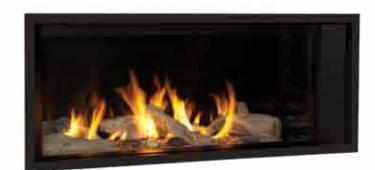

## LONG BEACH FIRE

Over time, coastal shores form natural landscapes. Changing tides welcome dramatic weather, continuously evolving unique ecosystems. The Long Beach fire portrays raw, coastal elements, welcoming you to a state of warmth and relaxation. "Fire on water" inspired the Murano design - a tribute to centuries of Italian artisan glassmakers. Black and Azura glass are illuminated by flames within, casting reflections on a stunning glass base.