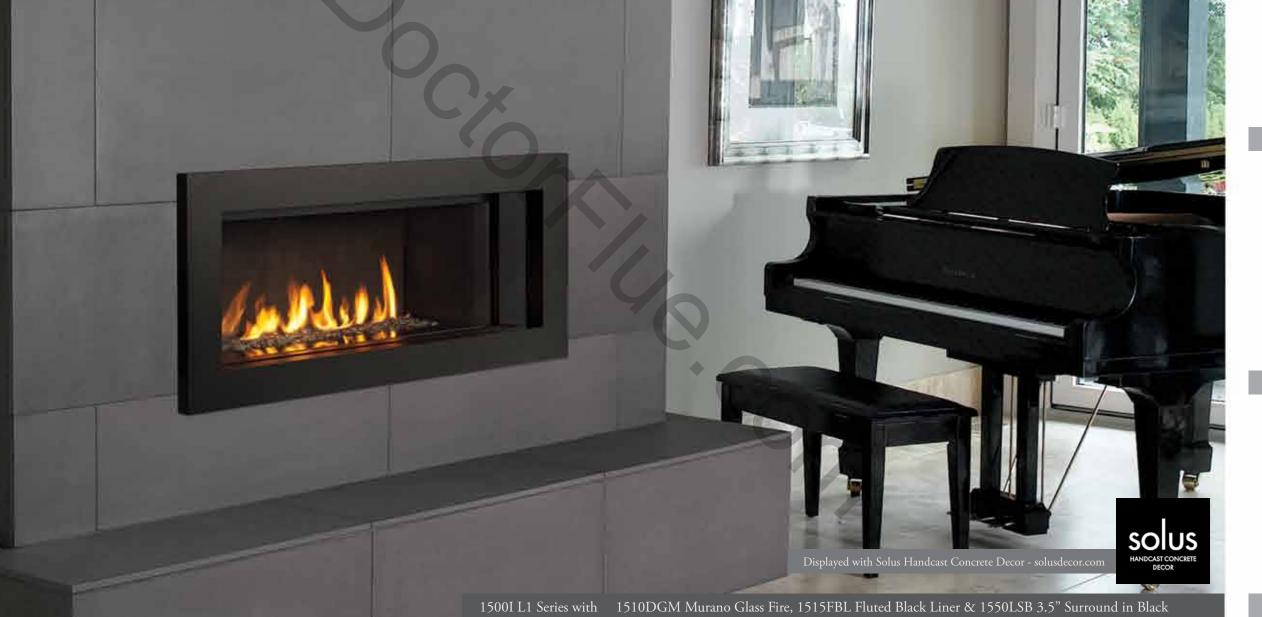

#### LINEAR DESIGN MEETS VALOR PERFORMANCE

Showcasing leading edge design, quality finishes and high efficiency, the L1 Series combines Valor's proven performance with the latest in linear design.

A highly effective radiant and convective heater, the L1 raises "decorative widescreen" fireplace standards. Low turndowns provide hours of comfort, efficiently distributing warmth where you want it - when you want it.

Offering a choice of two captivating "fire-scapes" (the Murano Glass Fire and the Long Beach Driftwood Fire) the L1 lives up to the Valor standard of design form and function.

## LONG BEACH FIRE

Over time, coastal shores form natural landscapes. Changing tides welcome dramatic weather, continuously evolving unique ecosystems. The Long Beach fire portrays raw, coastal elements, welcoming you to a state of warmth and relaxation. "Fire on water" inspired the Murano design - a tribute to centuries of Italian artisan glassmakers. Black and Azura glass are illuminated by flames within, casting reflections on a stunning glass base.