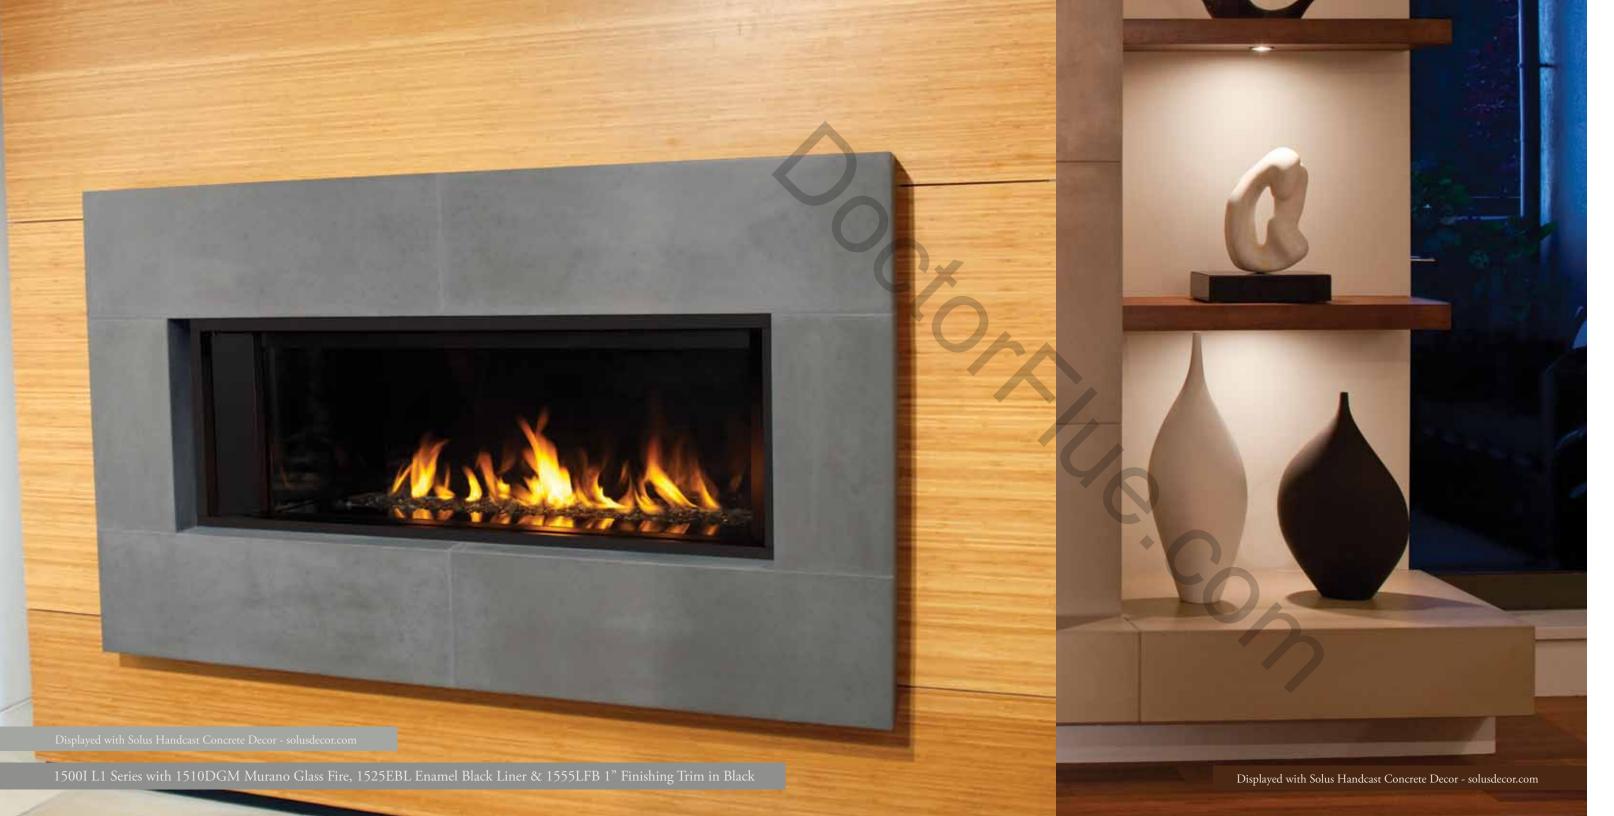

#### LINEAR DESIGN MEETS VALOR PERFORMANCE

Showcasing leading edge design, quality finishes and high efficiency, the L1 Series combines Valor's proven performance with the latest in linear design.

A highly effective radiant and convective heater, the L1 raises "decorative widescreen" fireplace standards. Low turndowns provide hours of comfort, efficiently distributing warmth where you want it - when you want it.

Offering a choice of two captivating "fire-scapes" (the Murano Glass Fire and the Long Beach Driftwood Fire) the L1 lives up to the Valor standard of design form and function.

## LONG BEACH FIRE

Over time, coastal shores form natural landscapes. Changing tides welcome dramatic weather, continuously evolving unique ecosystems. The Long Beach fire portrays raw, coastal elements, welcoming you to a state of warmth and relaxation. "Fire on water" inspired the Murano design - a tribute to centuries of Italian artisan glassmakers. Black and Azura glass are illuminated by flames within, casting reflections on a stunning glass base.

MURANO GLASS FIRE