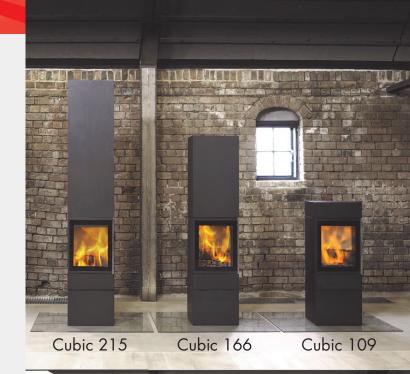

Higher fuel efficiency, higher combustion temperatures, and lower atmospheric emissions make burning wood a "green" thing and an environmentally responsible addition to your home.

The six versions include: Cubic 215 - 7' high; Cubic  $166 - 5\frac{1}{2}'$  high; Cubic  $109 - 3\frac{1}{2}'$  high; Cubic Corner; Cubic Wall; and Cubic W200 -  $6\frac{1}{2}'$  long with side wood holder.