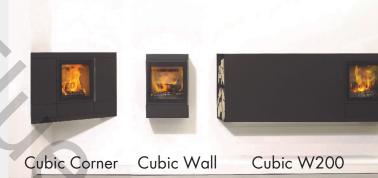

Higher fuel efficiency, higher combustion temperatures, and lower atmospheric emissions make burning wood a "green" thing and an environmentally responsible addition to your home.

The six versions include: Cubic 215 - 7' high; Cubic  $166 - 5\frac{1}{2}'$  high; Cubic  $109 - 3\frac{1}{2}'$  high; Cubic Corner; Cubic Wall; and Cubic W200 -  $6\frac{1}{2}'$  long with side wood holder.