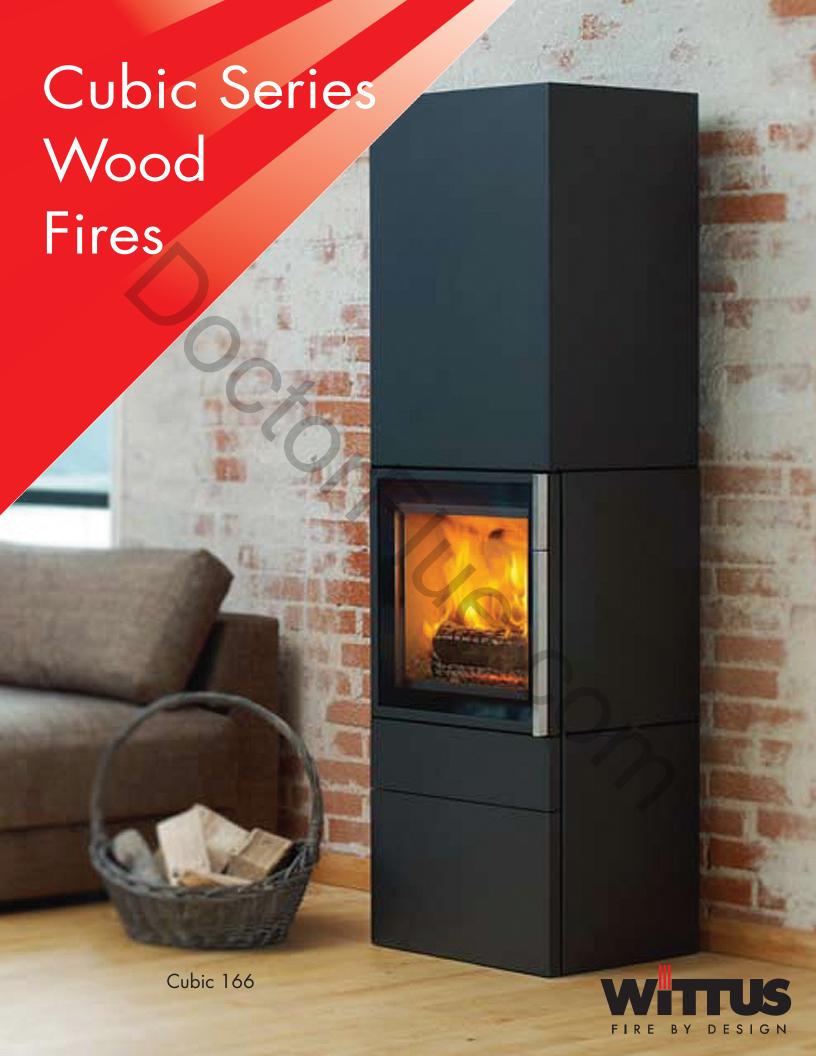

## **Cubic Series Wood Fires**

The Cubic series brings about a new generation of wood burning fire. Among the six models of varying sizes, some are floor models and others are directly attached on the wall.

Minimal, yet sophisticated and contemporary, the unique Cubic series were designed by the Danish architect Anders Nørgaard. He stated: "I did not just want to make a stove, I wanted it to be something more than that".

All the models utilize the same highly efficient, fire box and are EPA certified and UL/ULC approved. The thermal "air wash" system constantly self-cleans the clear glass fire door to keep it practically sootfree. The "cool" door handle is nearly invisible, yet it has finger-tip control for ease of opening and closing.

Higher fuel efficiency, higher combustion temperatures, and lower atmospheric emissions make burning wood a "green" thing and an environmentally responsible addition to your home.

The six versions include: Cubic 215 - 7' high; Cubic  $166 - 5\frac{1}{2}'$  high; Cubic  $109 - 3\frac{1}{2}'$  high; Cubic Corner; Cubic Wall; and Cubic W200 -  $6\frac{1}{2}'$  long with side wood holder.