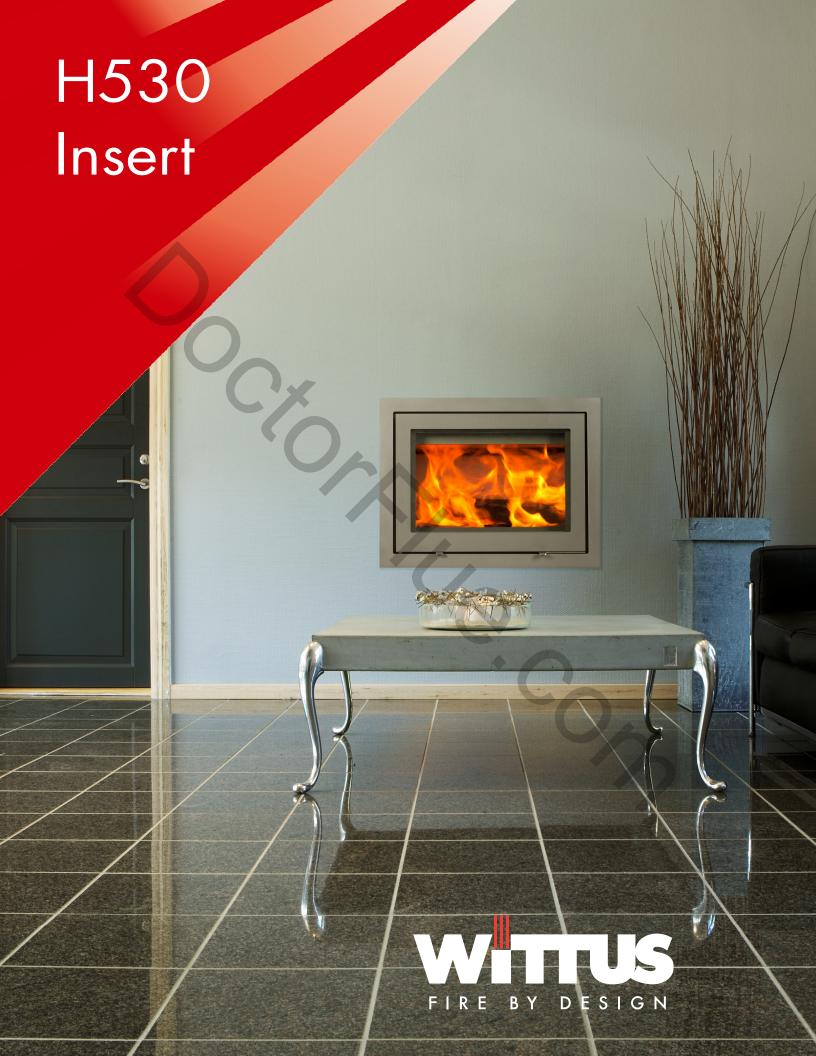

## **H530 Insert**

Strong flames...silent and sensuous...hypnotic and heart-warming. The perfect Danish Modern hearth insert was designed to stir the imagination while soothing the soul. The H530 Insert transforms an ordinary, heat-stealing open fireplace into a highly efficient, natural heating source that serves as an irresistible gathering place for family and friends. And since the H530 is EPA certified you can rest assured that your use of renewable wood fuel will burn cleanly and efficiently for years to come.

The sophisticated new landscape shape measures 28" wide, 21" high, and 20" deep. It offers both radiant and natural convection heat – something you cannot get with an open hearth, and it quickly cozies up the living space. It has a large full-sized fire box so there is plenty of room for standard length logs. The H530 fireplace insert is easily installed in the open hearth and can be adapted to fit any existing space in the wall. There are optional matching steel surrounds available in a variety of sizes.

The thermal "air wash" system constantly self-cleans the clear glass fire door to keep it practically sootfree. The recessed "cool" door handle is nearly invisible, yet it has finger-tip control for ease of opening and closing.