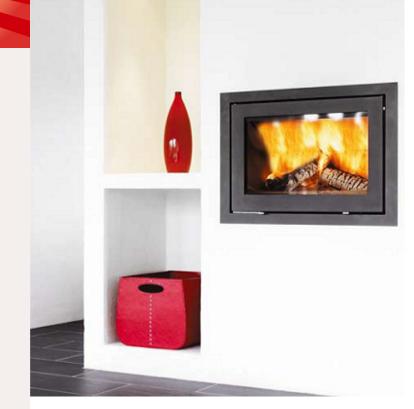

The sophisticated new landscape shape measures 28" wide, 21" high, and 20" deep. It offers both radiant and natural convection heat – something you cannot get with an open hearth, and it quickly cozies up the living space. It has a large full-sized fire box so there is plenty of room for standard length logs. The H530 fireplace insert is easily installed in the open hearth and can be adapted to fit any existing space in the wall. There are optional matching steel surrounds available in a variety of sizes.

Higher fuel efficiency, higher combustion temperatures, and lower atmospheric emissions make burning wood a "green" thing and an environmentally responsible addition to your home.

The H530 is available in gray or matte black steel. Safety tested and approved to UL 1482 standards in the U.S. and ULC S628-M93 in Canada.