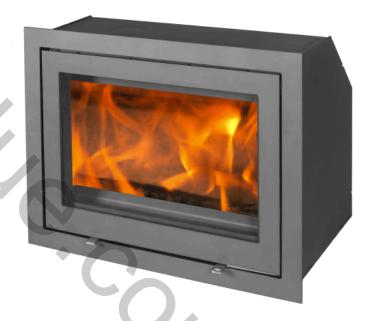

The sophisticated new landscape shape measures 28" wide, 21" high, and 20" deep. It offers both radiant and natural convection heat – something you cannot get with an open hearth, and it quickly cozies up the living space. It has a large full-sized fire box so there is plenty of room for standard length logs. The H530 fireplace insert is easily installed in the open hearth and can be adapted to fit any existing space in the wall. There are optional matching steel surrounds available in a variety of sizes.

Higher fuel efficiency, higher combustion temperatures, and lower atmospheric emissions make burning wood a "green" thing and an environmentally responsible addition to your home.

The H530 is available in gray or matte black steel. Safety tested and approved to UL 1482 standards in the U.S. and ULC S628-M93 in Canada.