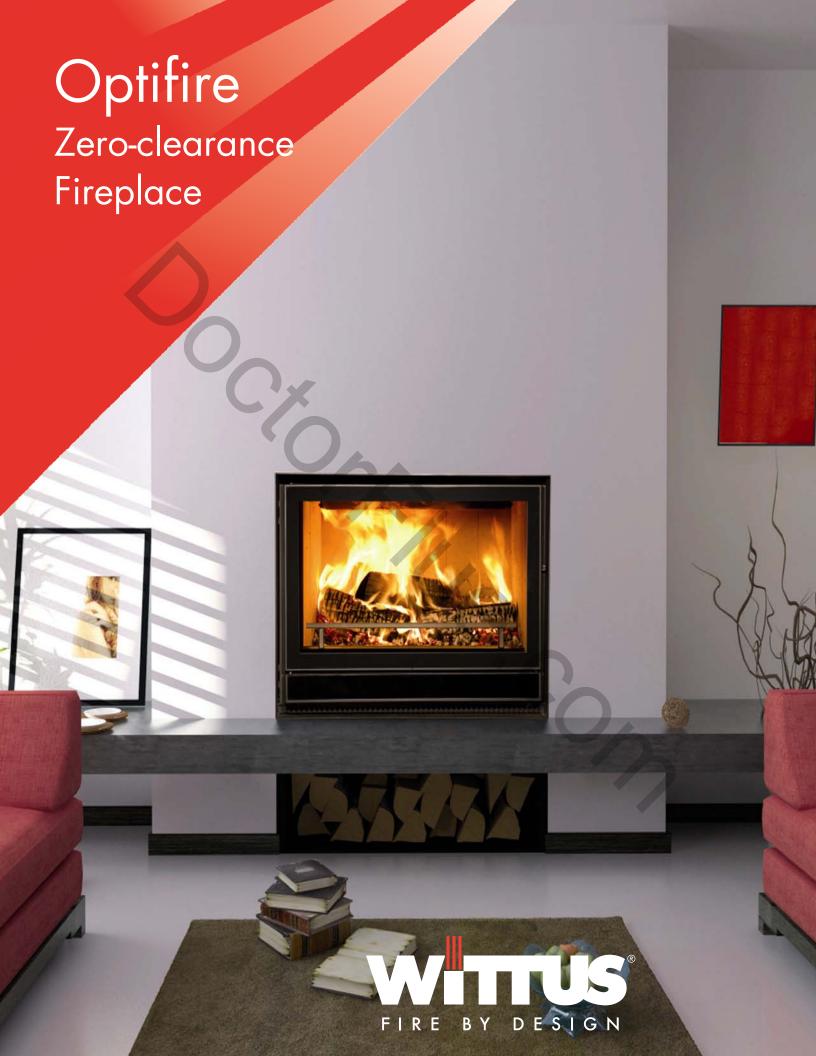

## **Optifire**

The Optifire zero-clearance wood burning fireplace is powerful with clean minimalist lines. This is a perfect match for use in new construction of contemporary and streamlined interiors.

Imported from Belgium from Bodart & Gonay, the environmentally responsible Optifire has over 70% fuel efficiency, higher combustion temperatures, and lower atmospheric emissions.

Powerfully heating up to 50,000 BTUs, the Optifire has an automatic thermostat that can be used for regulating heat output. There is an optional 260-cfm variable speed fan, which can be used to circulate warm air throughout the room.

The Optifire is available either with a sleek "flat screen" door or a convex style curved door that broadens your viewing area (especially nice in a corner installation).

Measuring 34" wide by 28" high and 19" deep, it includes a narrow frame (either 3-sided or 4-sided) in a rich charcoal gray.

The Optifire is sleekly designed with all the technical components camouflaged for an uninhibited view of the fire. For added convenience, a technologically advanced air wash system keeps the glass clean and clear. The ash pan and grate system enables easy maintenance.