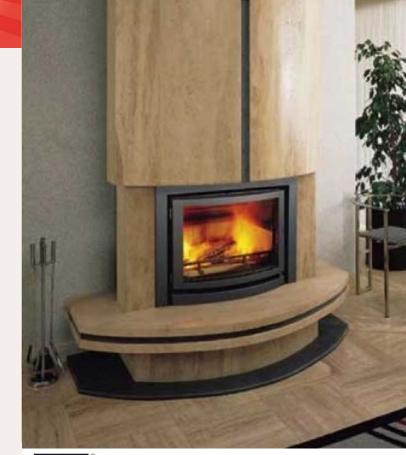

The Optifire is available either with a sleek "flat screen" door or a convex style curved door that broadens your viewing area (especially nice in a corner installation).

Measuring 34" wide by 28" high and 19" deep, it includes a narrow frame (either 3-sided or 4-sided) in a rich charcoal gray.

The Optifire is sleekly designed with all the technical components camouflaged for an uninhibited view of the fire. For added convenience, a technologically advanced air wash system keeps the glass clean and clear. The ash pan and grate system enables easy maintenance.