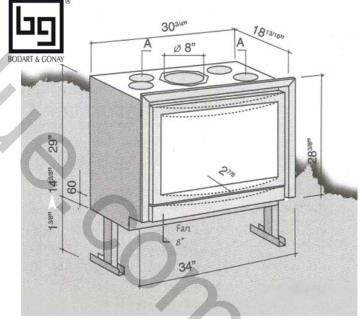

The Optifire is available either with a sleek "flat screen" door or a convex style curved door that broadens your viewing area (especially nice in a corner installation).

Measuring 34" wide by 28" high and 19" deep, it includes a narrow frame (either 3-sided or 4-sided) in a rich charcoal gray.

Wittus Inc.
P.O. Box 120
Pound Ridge NY 10576
T 914.764.5679
F 914.764.0465
www.wittus.com
info@wittus.com
© 2012 Wittus Inc.

| Technical Specificat | tions                      |            |
|----------------------|----------------------------|------------|
| Material             | Steel                      |            |
| Color                | Charcoal                   |            |
| Heat output range    | 20-50kBTU                  | 6-18kW     |
| Heating area         | 1,000-3,000ft <sup>2</sup> |            |
| Flue size            | 8″                         | 20.3cm     |
| Venting              | Тор                        |            |
| Weight               | 307lb                      | 139kg      |
| Dimensions: h/w/d    | 28/34/19"                  | 71/86/48cm |
| Firebox: h/w/d       | 19/27/12"                  | 48/69/30cm |