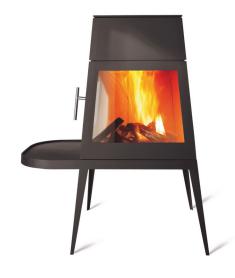

The Shaker wood burning stove/fireplace comes in matte black steel and is available in two versions. The standard model features a short table and measures 41" high, 34" wide, and 21" deep. The Shaker also has an extra-long version with a bench table that measures 6' and can be used for cozy fireside seating. Choice of a left or right side loading door.