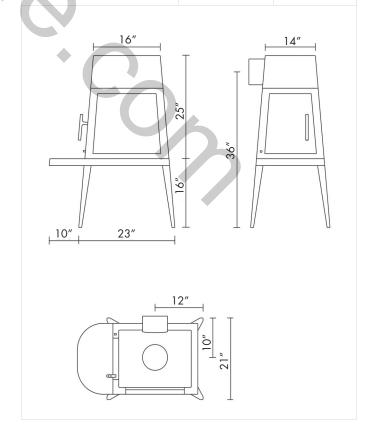

The Shaker wood burning stove/fireplace comes in matte black steel and is available in two versions. The standard model features a short table and measures 41" high, 34" wide, and 21" deep. The Shaker also has an extra-long version with a bench table that measures 6' and can be used for cozy fireside seating. Choice of a left or right side loading door.

Wittus Inc.
P.O. Box 120
Pound Ridge NY 10576
T 914.764.5679
F 914.764.0465
www.wittus.com
info@wittus.com

| Technical Specifications                       |                                                     |                     |
|------------------------------------------------|-----------------------------------------------------|---------------------|
| Material                                       | Steel                                               |                     |
| Color                                          | Black                                               |                     |
| Optimal heat output                            | 20,000BTU                                           | 6kW                 |
| Heat output range                              | 10kBTU-23kBTU                                       | 3kW-7kW             |
| Heating capacity range                         | 520-1330ft <sup>2</sup>                             | 20-50m <sup>2</sup> |
| Flue size                                      | 6"                                                  | 15cm                |
| Venting                                        | Top or Back                                         |                     |
| Outside Air—Available opening at back of stove | Height is 19.5"(50cm) at center of 4" diam. opening |                     |
| Weight                                         | 300-330lb                                           | 136-150kg           |
| Firebox: height/width/depth                    | 14/16/12"                                           | 35/40/30cm          |