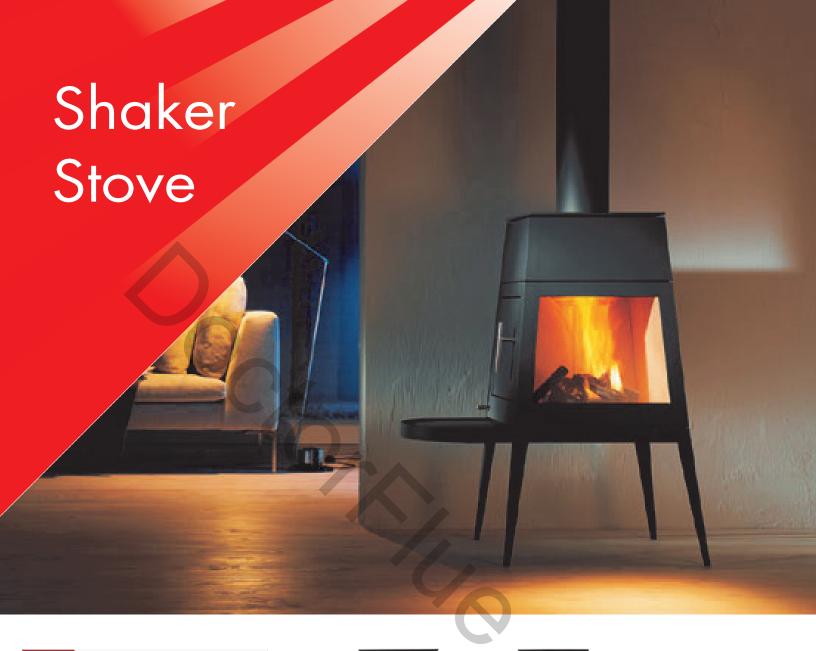

## **Shaker**

Inspired by classic American Shaker furniture designs, the "Shaker" stove with its appealing proportions and spare lines, is at home in the most sophisticated, elegant, and contemporary surroundings. This piece of fireplace furniture has an enormous emotional impact on the living space.

The Shaker wood burning stove/fireplace comes in matte black steel and is available in two versions. The standard model features a short table and measures 41" high, 34" wide, and 21" deep. The Shaker also has an extra-long version with a bench table that measures 6' and can be used for cozy fireside seating. Choice of a left or right side loading door.